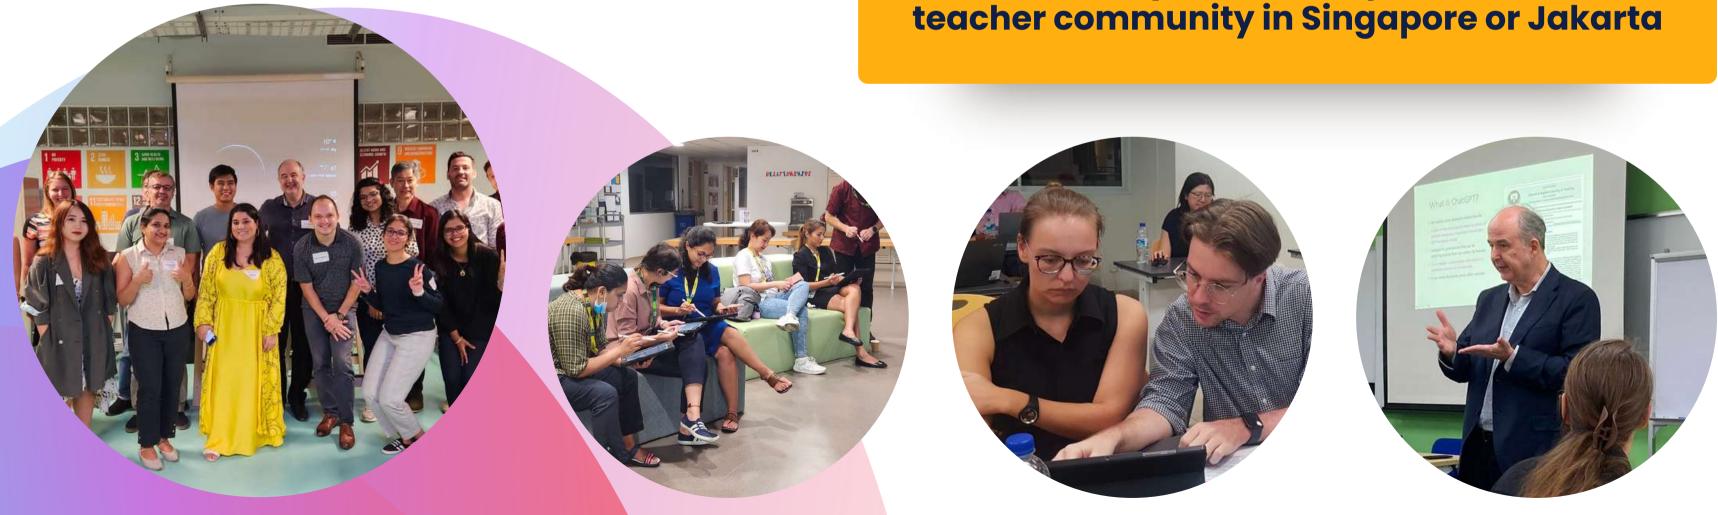

## Hosting and/or Sponsorship of Teacher Meets Tech in **Singapore or Jakarta**

This is a monthly, in-person Teacher & Educator driven event. It aims to improve the suitable and effective adoption of techenabled solutions in Schools and other educational institutions

Teacher Meets Tech is an Initiative to support Teachers & Educators in navigating through the "jungle" of EdTech and Tech in Education

## **Showcase your EdTech product to the**