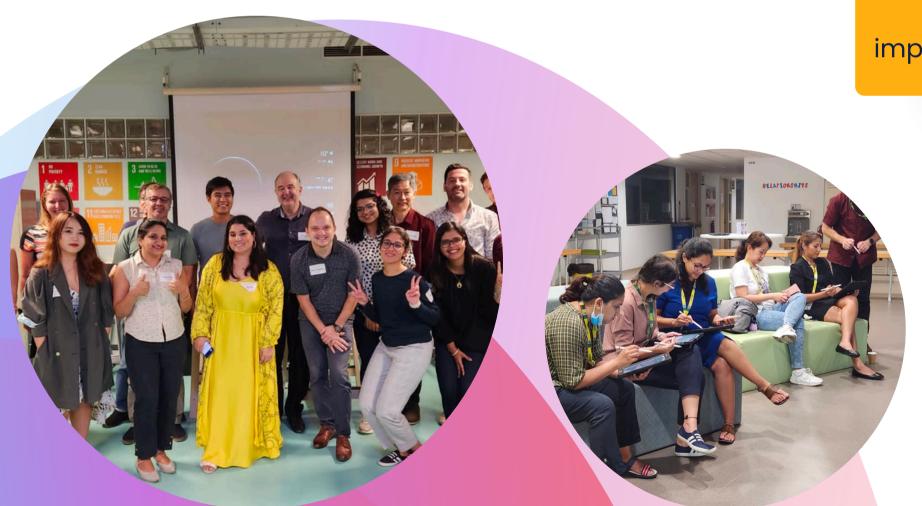

# Hosting and/or Sponsorship of Teacher Skills Network Workshops in Asia

Read more about Teacher Skills Network HERE

Teacher Skills Network is an Initiative to support Teachers & Educators in their professional development journey.

This network of teachers and educators offers both online and in-person workshops designed to enhance teaching techniques and empower educators with practical tools for professional growth.

### Why Host Teacher Skills Network Workshops?

You can increase brand & product awareness while also improving the digital literacy and other skills of educators in Asia.