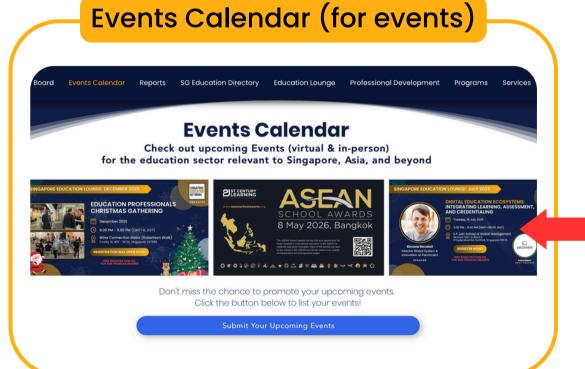

### **SEN Website**

Promotional banner on:

- 1. SEN home page
- 2. Member's Dashboard
- 3. Events Calendar (for events)

See SEN Website HERE