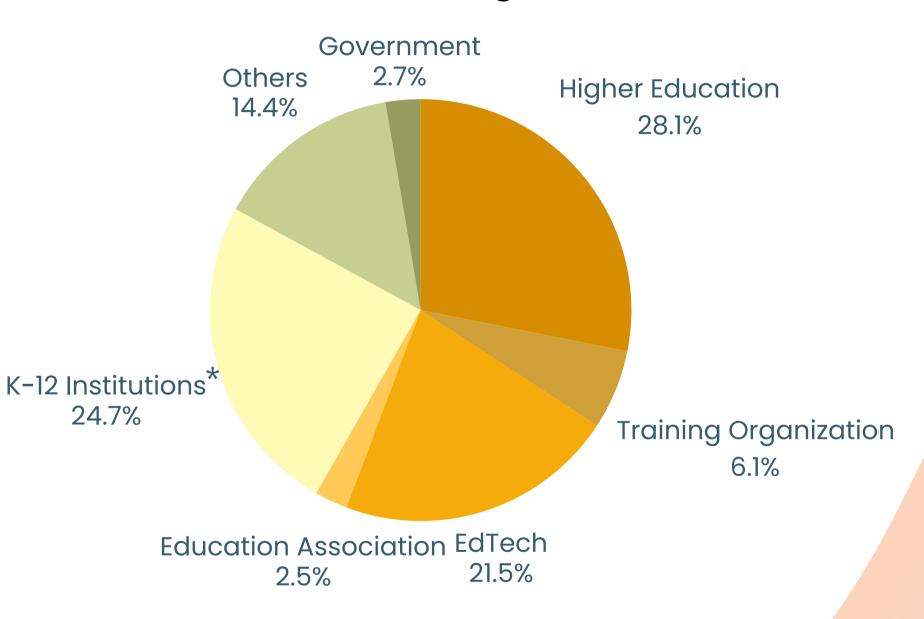

# MEDIA KIT 2025



www.sgeducationnetwork.org



# Make an Impact in the education community

The Singapore Education Network (SEN) is a regional alliance of Education professionals and organizations in Singapore, Asia, and beyond. We are a Knowledge Hub - Education Community - Business Partner and offer stakeholders in the education sector an opportunity to share - learn - collaborate.

SEN has **2,500+ individual members** from Higher Education institutions, Schools, EdTech & e-learning companies, Thinktanks, Corporates, Government agencies & embassies, International organizations, and more.





### Media Kit 2025 > 2,500+ SEN Members

### **Countries & Regions**



### **Education Segments**





## Channels & Audience



### **SEN Website**



6,000+ page views/month 1,200+ unique visitors/month

### **Newsletter & Events EDM**



14,000+ Subscribers

35+% open rate 3+% click rate

### LinkedIn Page + Group + Facebook



4,000+ **Followers** 

600+ Post Views/month 200+ Unique Visitors/month

### In-Person Events & Webinar



**Teacher Skills Network** Workshops In-Person: 20 - 30 Attendees

Webinar: 50+ Attendees



**Education Lounge Events** 

(Singapore, Jakarta, & more) 25 - 50 Attendees



### **SEN Website**

Promotional banner on:

- 1. SEN home page
- 2. Member's Dashboard
- 3. Events Calendar (for events)

See SEN Website HERE









### Ads banner

**Sponsored Article** 



What is Digital Assessment? A Guide to Inspera's Ecosystem
Inspera



No matter what stage