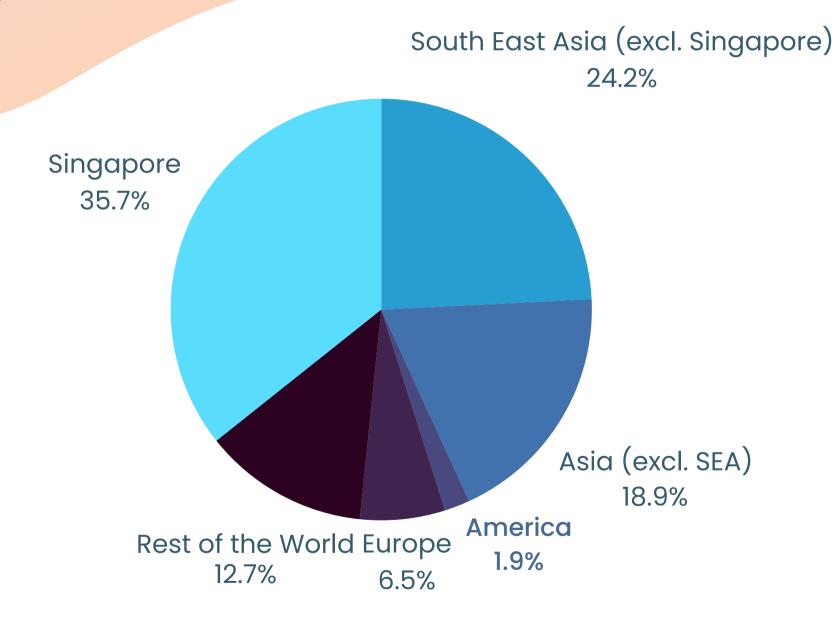

# MEDIA KIT 2025



www.sgeducationnetwork.org



# Make an Impact in the education community

The Singapore Education Network (SEN) is a regional alliance of Education professionals and organizations in Singapore, Asia, and beyond. We are a Knowledge Hub - Education Community - Business Partner and offer stakeholders in the education sector an opportunity to share - learn - collaborate.

SEN has **2,500+ individual members** from Higher Education institutions, Schools, EdTech & e-learning companies, Thinktanks, Corporates, Government agencies & embassies, International organizations, and more.





### Media Kit 2025 > 2,500+ SEN Members

### **Countries & Regions**



### **Education Segments**





## Channels & Audience



### **SEN Website**



6,000+ page views/month 1,200+ unique visitors/month

### **Newsletter & Events EDM**



14,000+ Subscribers

35+% open rate 3+% click rate

### LinkedIn Page + Group + Facebook



4,000+ **Followers** 

600+ Post Views/month 200+ Unique Visitors/month

### In-Person Events & Webinar



**Teacher Skills Network** Workshops In-Person: 20 - 30 Attendees

Webinar: 50+ Attendees



**Education Lounge Events** 

(Singapore, Jakarta, & more) 25 - 50 Attendees



### **SEN Website**

Promotional banner on:

- 1. SEN home page
- 2. Member's Dashboard
- 3. Events Calendar (for events)

See SEN Website HERE









### Ads banner

**Sponsored Article** 



What is Digital Assessment? A Guide to Inspera's Ecosystem
In